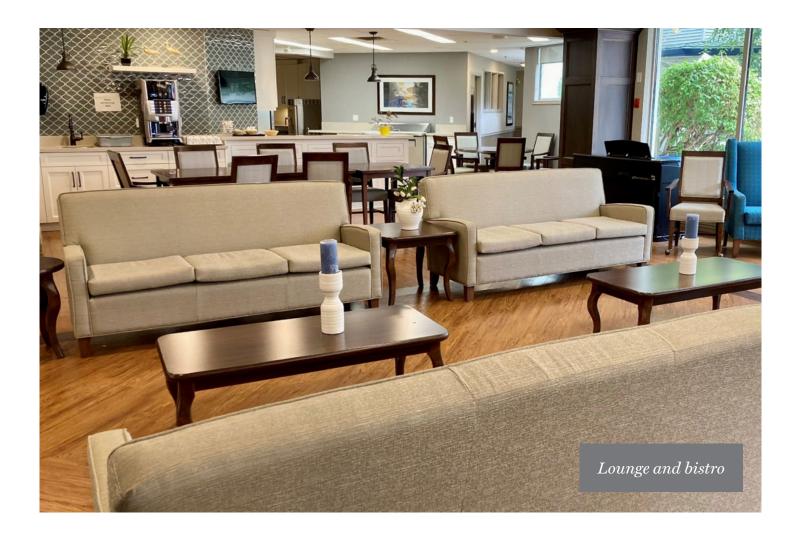

# Our Amenities

Living at Hawthorn Park Retirement Community, you will be energized and inspired—whether you're relaxing in the comfort of your suite, listening to live music, or enjoying a game of cards with friends. Experience our chef's home cooking and invite your family and friends to join you for a meal. Your friends will feel comfortable the moment they enter our lounge and share a cappuccino with you.

#### Our residence features:

- Main dining room
- Bistro
- Café
- Dedicated memory care dining rooms
- Private dining room
- Fitness and wellness centre
- Spa and hair salon
- Fireplace lounge
- Library
- · Activity room