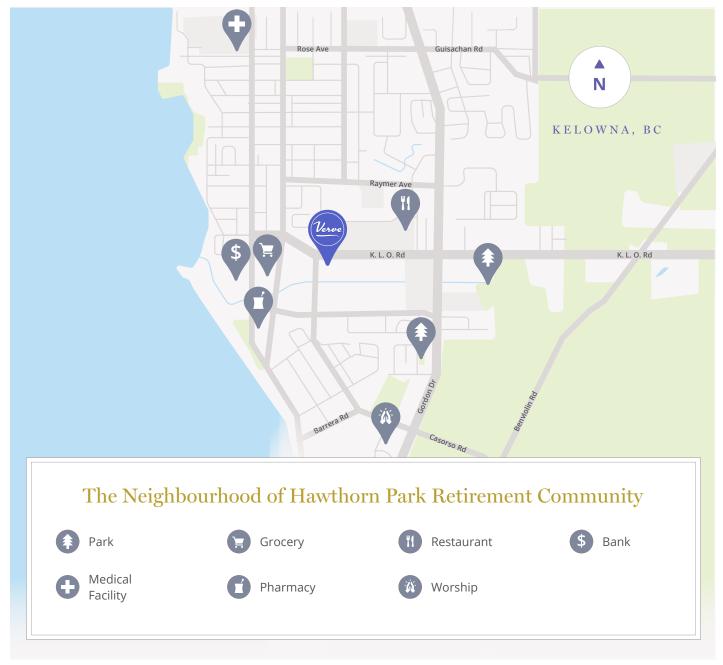

Sprinkler system and smoke detectors

Map not to scale

A view of the idyllic grounds of Hawthorn Park Retirement Community.

# Inspired retirement living in Kelowna where *everything* is within your grasp

It's all about location, location, location! Hawthorn Park Retirement Community is a few short blocks from the beaches of Okanagan Lake, as well as a stroll away from Mission Park Shopping Centre and the revitalized Pandosy strip with shops, restaurants, and medical amenities in the heart of the upscale Mission neighbourhood.

A natural stream runs behind the residence, where you can often catch a glimpse of baby ducklings, goslings, and beavers — all surrounded by the gorgeous mountain views of the Okanagan Valley.

Live the retired life the way you were meant to.