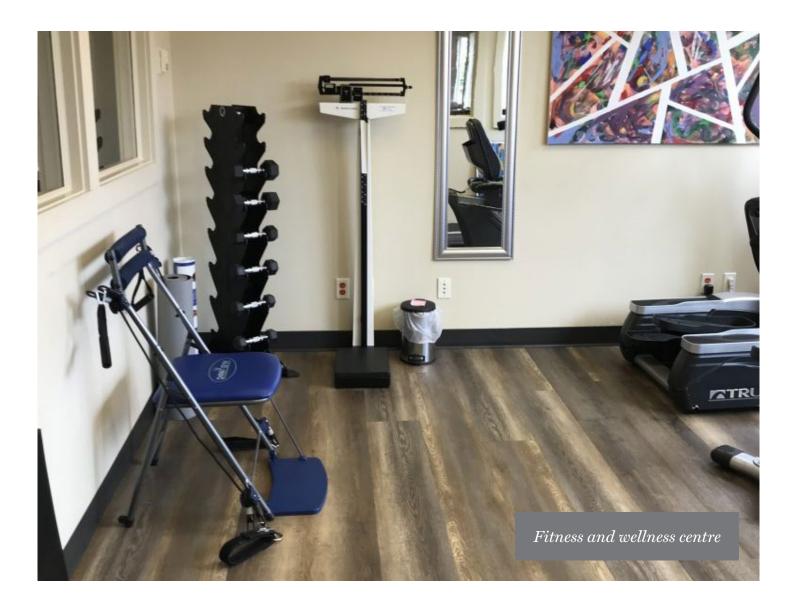

#### Our residence features:

- Main dining room
- Fitness and
  wellness centre
- Bistro
- Private dining room
- Country kitchen
- Hair salon
- Reading area
- Activity room
- Piano lounge
- Shuffle board
- Outdoor terrace
- Transportation for planned excursions
- Personal mailboxes

#### Fitness classes include:

- Walk Fit
- Drum Fit
- Go4Life
- Stretch and Strength
- Yoga

Other purposefully designed programs include:

- Meet Me at the MoMA
- Artfull Enrichment Program
- Java Music Club
- Fit Minds