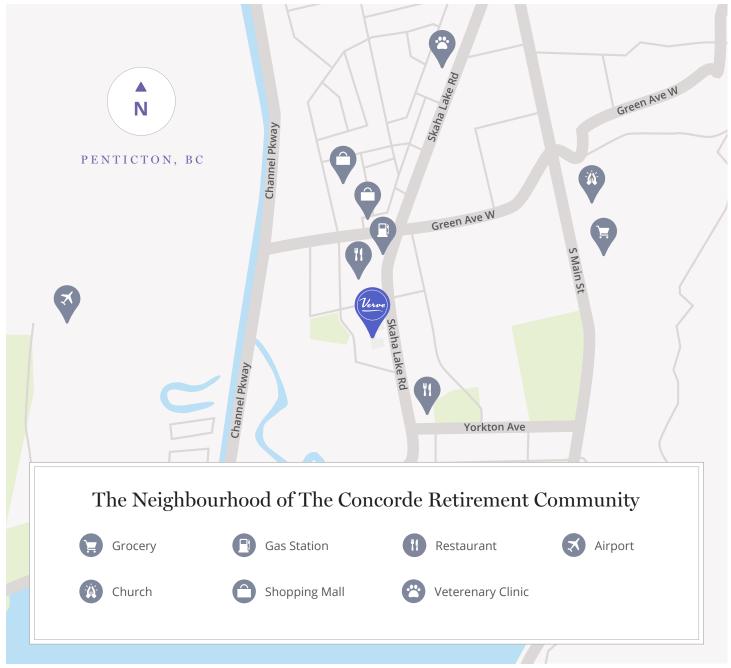

Emergency response pendant

Regular safety equipment checks

In-suite emergency response system

Map not to scale

A view of the idyllic grounds of The Concorde Retirement Community.

# A one-of-a-kind place where you can escape the everyday, every day

The Concorde Retirement Community is centrally located near shopping and conveniently within walking distance of most amenities, parks and beaches. Proudly nestled between Okanagan and Skaha Lakes, the Concorde is also close to the regional hospital, Penticton airport, and beautiful BC's wine country.