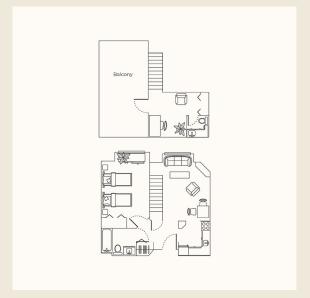

### Sample Suites & Floorplans

Enjoy stunning views from your suite, available in a variety of floor plans and styles to suit your personal preferences. Your private suite features a kitchenette with a full size fridge as well as washer & dryer on each floor and ample storage. Safety features within the suite includes a walk-in shower, grab bars and extra wide doorways. Emergency response pendants are also available. Your monthly rental also includes weekly housekeeping and linen services as well as general suite maintenance.

One Bedroom

One Bedroom & Den

**Studio** 