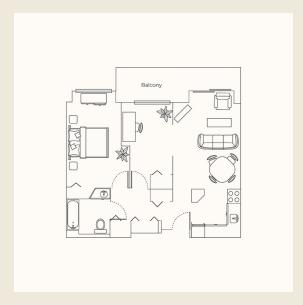

### Sample Suites & Floorplans

Enjoy stunning views from your suite, available in a variety of floor plans and styles to suit your personal preferences. Your private suite features a kitchenette with a full size fridge as well as washer & dryer on each floor and ample storage. Safety features within the suite includes a walk-in shower, grab bars and extra wide doorways. Emergency response pendants are also available. Your monthly rental also includes weekly housekeeping and linen services as well as general suite maintenance.

One Bedroom

One Bedroom & Den

**Studio** 