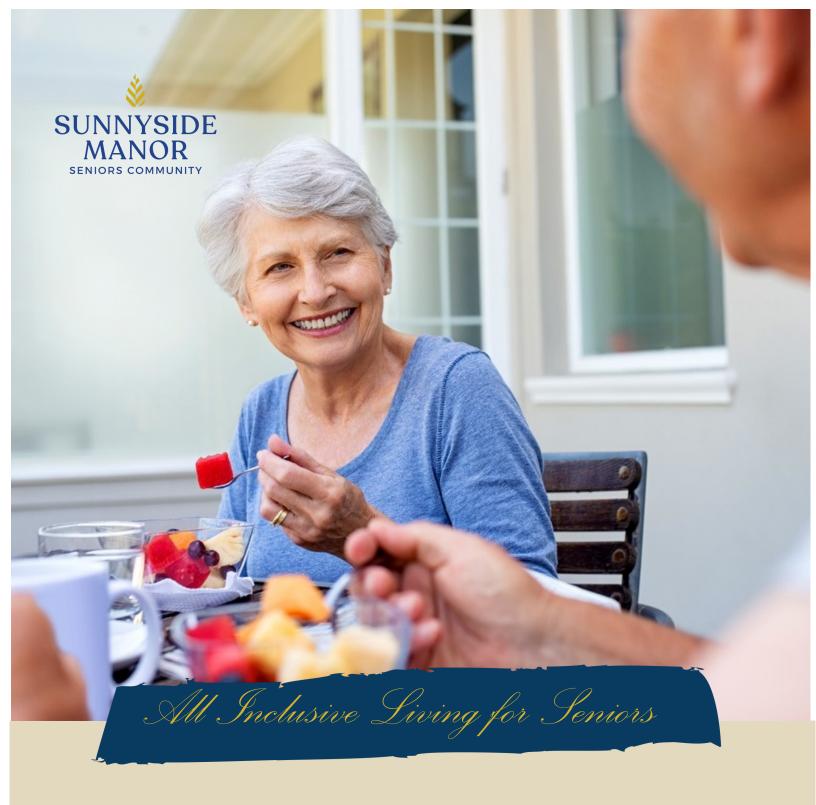

604.531.7470 info@sunnysidemanor.com

Enjoy two freshly prepared meals daily by our in-house chef in the comfortable, central dining area overlooking the gardens. Nutritious home-cooked meals are served to you at lunch and dinner, and cater to your dietary requirements. A continental breakfast is also available with your inclusive monthly package.