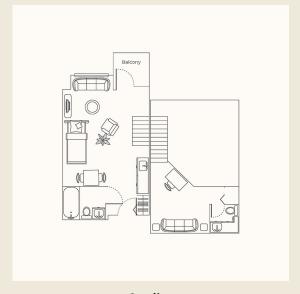

### Sample Suites & Floorplans

Enjoy stunning views from your suite, available in a variety of floor plans and styles to suit your personal preferences. Your private suite features a kitchenette with a full size fridge as well as washer & dryer on each floor and ample storage. Safety features within the suite includes a walk-in shower, grab bars and extra wide doorways. Emergency response pendants are also available. Your monthly rental also includes weekly housekeeping and linen services as well as general suite maintenance.

One Bedroom

One Bedroom & Den

**Studio** 