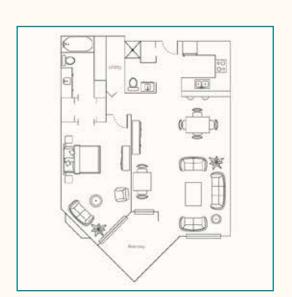

# Suites & Floor Plans

#### THE LARGEST SUITES IN SURREY AND WHITE ROCK

Enjoy spacious, contemporary suites, available in a variety of floor plans and styles, from 840 to 1200 square feet. Your private suite features an outdoor space (balcony or garden patio), in suite washer and dryer, full kitchen, one to two bathrooms, and a gas fireplace. Newly renovated suites feature luxury plank flooring in main areas, new plush carpets in bedrooms, and updated appliances. Safety features include a personal pendant emergency response system, smoke and carbon monoxide detectors, raised toilet seats and bathroom safety features.

FLOOR PLAN A

FLOOR PLAN C

FLOOR PLAN B

FLOOR PLAN D

Enjoy three meals and snacks daily in our open and airy Atrium. Get seated with friends or guests and let our servers make you feel like one of the family while they tend to your dining needs