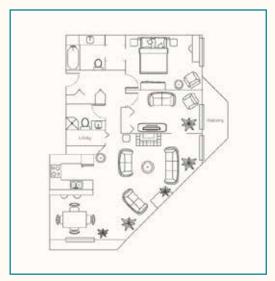

# Suites & Floor Plans

#### THE LARGEST SUITES IN SURREY AND WHITE ROCK

Enjoy spacious, contemporary suites, available in a variety of floor plans and styles, from 840 to 1200 square feet. Your private suite features an outdoor space (balcony or garden patio), in suite washer and dryer, full kitchen, one to two bathrooms, and a gas fireplace. Newly renovated suites feature luxury plank flooring in main areas, new plush carpets in bedrooms, and updated appliances. Safety features include a personal pendant emergency response system, smoke and carbon monoxide detectors, raised toilet seats and bathroom safety features.

FLOOR PLAN A

FLOOR PLAN C

FLOOR PLAN B

FLOOR PLAN D

Enjoy three meals and snacks daily in our open and airy Atrium. Get seated with friends or guests and let our servers make you feel like one of the family while they tend to your dining needs