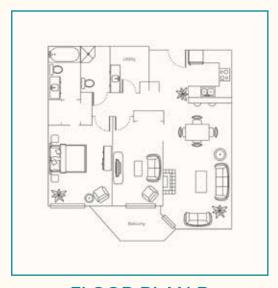

# Suites & Floor Plans

#### THE LARGEST SUITES IN SURREY AND WHITE ROCK

Enjoy spacious, contemporary suites, available in a variety of floor plans and styles, from 840 to 1200 square feet. Your private suite features an outdoor space (balcony or garden patio), in suite washer and dryer, full kitchen, one to two bathrooms, and a gas fireplace. Newly renovated suites feature luxury plank flooring in main areas, new plush carpets in bedrooms, and updated appliances. Safety features include a personal pendant emergency response system, smoke and carbon monoxide detectors, raised toilet seats and bathroom safety features.

FLOOR PLAN A

FLOOR PLAN C

FLOOR PLAN B

FLOOR PLAN D

Enjoy three meals and snacks daily in our open and airy Atrium. Get seated with friends or guests and let our servers make you feel like one of the family while they tend to your dining needs