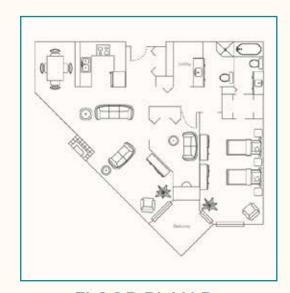

# Suites & Floor Plans

#### THE LARGEST SUITES IN SURREY AND WHITE ROCK

Enjoy spacious, contemporary suites, available in a variety of floor plans and styles, from 840 to 1200 square feet. Your private suite features an outdoor space (balcony or garden patio), in suite washer and dryer, full kitchen, one to two bathrooms, and a gas fireplace. Newly renovated suites feature luxury plank flooring in main areas, new plush carpets in bedrooms, and updated appliances. Safety features include a personal pendant emergency response system, smoke and carbon monoxide detectors, raised toilet seats and bathroom safety features.

FLOOR PLAN A

FLOOR PLAN C

FLOOR PLAN B

FLOOR PLAN D

Enjoy three meals and snacks daily in our open and airy Atrium. Get seated with friends or guests and let our servers make you feel like one of the family while they tend to your dining needs